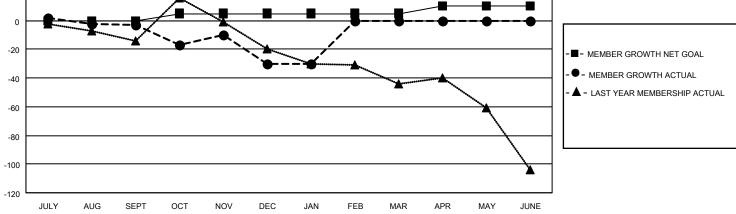

|              | EWFOUNDLAND           | D-LABRADOF | R Distr       | rict N 3      |                        | Results                                     | as of: 1/31/2023                               |  |
|--------------|-----------------------|------------|---------------|---------------|------------------------|---------------------------------------------|------------------------------------------------|--|
|              | Club                  | os         |               | Members       |                        |                                             |                                                |  |
|              | RESULTS FOR 2022-2023 |            |               |               | RESULTS FOR 2022-2023  |                                             |                                                |  |
| QUARTER      | NEW CLUB GOAL         | NEW CLUBS  | DROPPED CLUBS | QUARTER MEME  | BER GROWTH NET<br>GOAL | MEMBER GROWTH<br>ACTUAL                     | DROPPED<br>MEMBERS ACTU<br>(including transfer |  |
| ULY/AUG/SEPT | 0                     | 0          | 1             | JULY/AUG/SEPT | 0                      | 14                                          | 15                                             |  |
| OCT/NOV/DEC  | 1                     | 0          | 0             | OCT/NOV/DEC   | 5                      | 29                                          | 52                                             |  |
| JAN/FEB/MAR  | 0                     | 0          | 0             | JAN/FEB/MAR   | 0                      | 22                                          | 21                                             |  |
| APR/MAY/JUNE | 1                     | 0          | 0             | APR/MAY/JUNE  | 5                      | 0                                           | 0                                              |  |
| 1.6          |                       | <u> </u>   | <u>*</u>      | <b>*</b> /    |                        | CURRENT YEAR CO                             | DALS FOR NEW CLUP                              |  |
| 1.6          | <u></u>               | <u> </u>   |               |               |                        | -■- CURRENT YEAR GO - ●- CURRENT YEAR ACTUA | CTUAL NEW CLUBS                                |  |
| 1.6          |                       |            |               |               |                        | CURRENT YEAR AG                             | CTUAL NEW CLUBS                                |  |
| 1.6          | JG SEPT OCT           | NOV E      | DEC JAN FEB   | MAR APR       | MAY JUNE               | CURRENT YEAR AG                             | CTUAL NEW CLUBS                                |  |